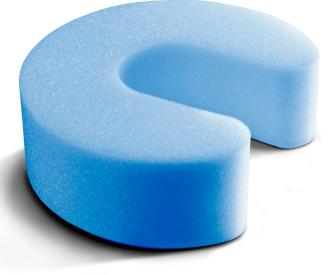

## **CS Disposable Lateral Head Support**

Made from durable polyurethane foam and equipped with a convenient Velcro fastening, this leg holder is specifically designed to secure and stabilise the leg, providing reliable support and steadiness.

- + Recommended for adults, but use will depend on patient's stature
- + Supports patient's head in the lateral position
- Can be used for patients who are in the prone or lateral position
- + Reduces the incidence of pressure ulcers and marking
- Patient can be repositioned without disconnecting their tubing, so PEEP pressure is maintained
- + Soft polyurethane foam
- + Single-use to aid infection control

## CS Disposable Lateral Head Support

Code: CSM-2410 Qty: 20

Contact us for more information: www.care-surgical.com | info@care-surgical.com