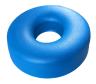

## **CS Disposable Lateral Head Support**

Made from durable polyurethane foam and equipped with a convenient Velcro fastening, this leg holder is specifically designed to secure and stabilise the leg, providing reliable support and steadiness.

- + Recommended for adults, but use will depend on patient's stature
- + Supports patient's head in the lateral position
- Can be used for patients who are in the prone or lateral position
- + Reduces the incidence of pressure ulcers and marking
- Patient can be repositioned without disconnecting their tubing, so PEEP pressure is maintained
- + Soft polyurethane foam
- + Single-use to aid infection control

## CS Disposable Lateral Head Support

Code: CSM-2410 Qty: 20

Contact us for more information: www.care-surgical.com | info@care-surgical.com