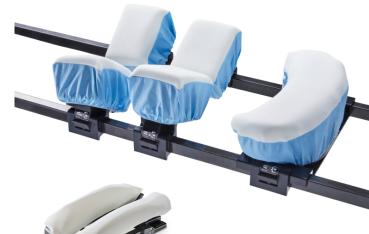

## **CS Comfort Covers**

The CS Comfort Covers help protect patient supports from damage as well as absorbing excess moisture and helping protect against skin shear.

- Soft foam surface for improved pressure-relief
- **Absorbs Moisture**
- Reduces risk of shear injury
- Single-use to aid infection control

**CS Comfort Covers** Large - 5 Piece

Code: CSM-2603 Qty: 6 Sets

**CS Wingset Comfort** Covers

Code: CSM-2605 Qty: 5 Sets

CS Bow & Wilson **Comfort Covers** 

Code: CSM-2608 Qty: 6 Sets

**CS Jackson Comfort** Covers - 5 Piece

Code: CSM-2602 Qty: 6 Sets

**CS Comfort** Covers - 3 Piece

Code: CSM-2606-1 Qty: 6 Sets

**CS Comfort** Covers - 5 Piece

Code: CSM-2600 Qty: 6 Sets

Contact us for more information:

www.care-surgical.com | info@care-surgical.com